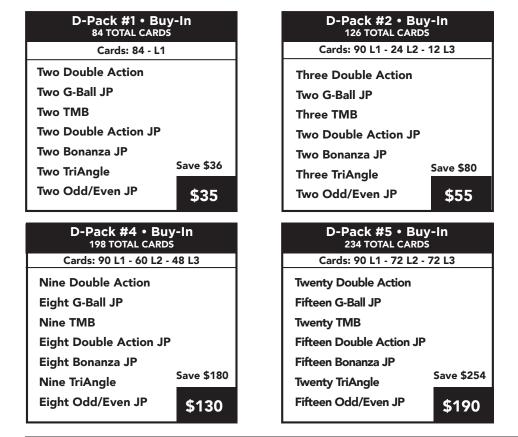

**Two Double Action** Two G-Ball JP Two TMB

Two Double Action JP Two Bonanza JP

**Two TriAngle** Two Odd/Even JP

| D-Pack #3 • Buy<br>150 TOTAL CARDS |            |
|------------------------------------|------------|
| Cards: 90 L1 - 36 L2 - 3           | 24 L3      |
| Five Double Action                 |            |
| Four G-Ball JP                     |            |
| Five TMB                           |            |
| Four Double Action JP              |            |
| Four Bonanza JP                    |            |
| Five TriAngle                      | Save \$110 |
| Four Odd/Even JP                   | \$85       |