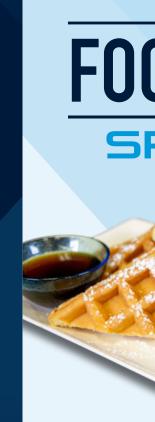

#### AMERICAN NASHVILLE HOT CHICKEN & WAFFLES

3 Crispy chicken tenders tossed in spicy Nashville seasoning served with waffles and maple syrup.